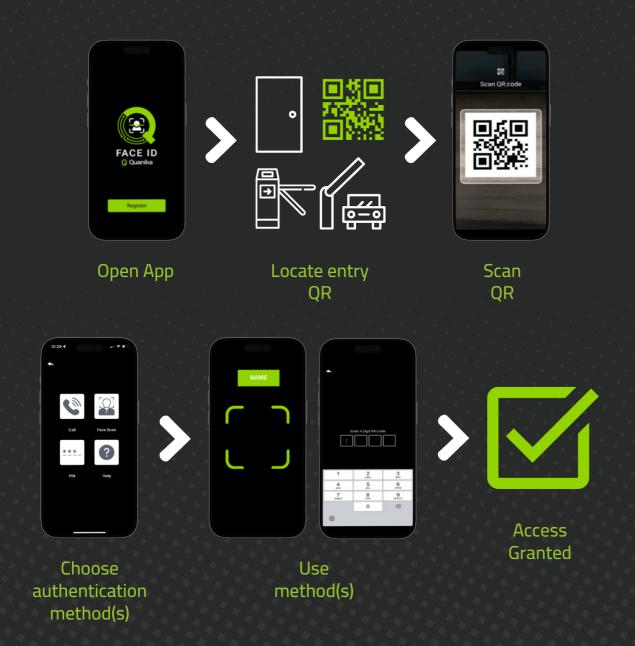

## FACE ID: USE ON SITE

13

Upon arrival at the site, users can effortlessly initiate secure entry or exit using the FACE ID mobile app. Entry points such as doors, gates, and barriers will display dynamic QR codes, which users can quickly scan using the app.

With additional multi-factor authentication completed, entry is granted, ensuring a smooth and secure access experience. Whether it's one entry point or multiple areas within a site, FACE ID's versatility means ir can be applied to meet your access control needs efficiently.