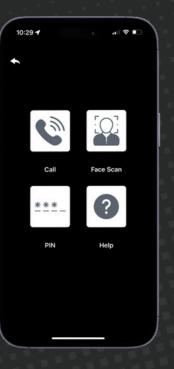

FACE ID goes beyond facial recognition alone, offering multi-factor authentication options such as dynamic QR codes, PIN codes, and passwords. This layered approach to security ensures robust protection against unauthorized access.

With additional multi-factor authentication completed, entry is granted, ensuring a smooth and secure access experience. Whether it's one entry point or multiple areas within a site, FACE ID's versatility means ir can be applied to meet your access control needs efficiently.