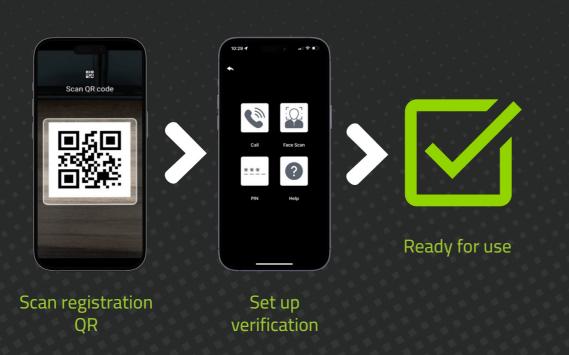

With just a few straightforward steps, users can establish their facial verification and PIN or passcode within the app, making FACE ID readily available for secure access anywhere, anytime.

Open App

Open registration email