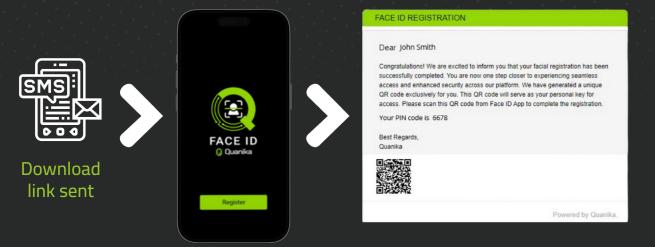

# ENROLLMENT PROCESS

Our intuitive system ensures swift setup, allowing users to initiate secure access control. Upon registration, users receive a download link for the App Store or Google Play Store, accompanied by a registration email containing essential details and a QR code.

With just a few straightforward steps, users can establish their facial verification and PIN or passcode within the app, making FACE ID readily available for secure access anywhere, anytime.

Open App

Open registration email