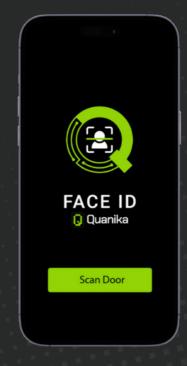

# ELEVATING SECURITY, WITH FACE ID

Unlock the full potential of access control with FACE ID, a simple yet versatile solution that leverages the power of mobile facial verification technology.

FACE ID offers a seamless and secure authentication process. Users simply enroll in advance, allowing for quick and hassle-free access to secured areas.

FACE ID goes beyond facial recognition alone, offering multi-factor authentication options such as dynamic QR codes, PIN codes, and passwords. This layered approach to security ensures robust protection against unauthorized access.